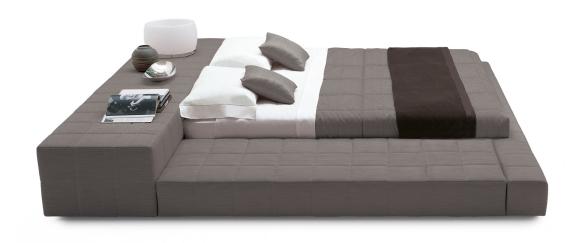

# Squaring

Designer: Giuseppe Viganò

The Squaring bed with headboard is an example of architecture for relaxing that emphasises the modernity of the geometric shapes and avant-garde execution techniques. With a completely removable cover available in fabric, leather or eco-leather, it can be placed at the centre of the room due to its particular design. The modern bed reaches its maximum expression in the version with the side unit, thanks to which a real oasis of relaxation is obtained. Numerous versions are available in terms of the sizes and configuration of headboard and bed frame, in order to offer the utmost in personalisation. The sleeping area can be completed, finally, with poufs and a bench coordinated with the bed.