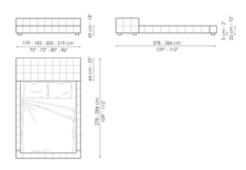

## Squaring isola alta variante B Width: 239-2

Width: 179-183-203-219cm

Depth: 278-284cm
Height: 45cm