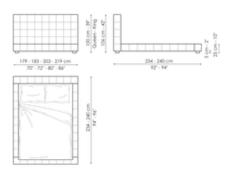

#### Squaring isola alta variante A

Width: 179-183-203-219cm

Depth: 258-264cm Height: 45cm

## Squaring isola alta variante B Width: 239-2

Width: 179-183-203-219cm

Depth: 278-284cm
Height: 45cm

#### Squaring penisola

Width: 239-244-264-279cm

Depth: 278-284cm Height: 45cm

#### Squaring penisola variante A

Width: 219-224-244-259cm

Depth: 258-264cm Height: 45cm

#### Squaring penisola variante C

Width: 239-244-264-279cm

Depth: 258-264cm

### Squaring penisola variante B

Width: 219-224-244-259cm

Depth: 278-284cm

Height: 45cm

Height: 45cm