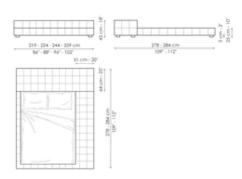

## Squaring isola alta variante B Width: 239-2

Width: 179-183-203-219cm

Depth: 278-284cm
Height: 45cm

#### Squaring penisola

Width: 239-244-264-279cm

Depth: 278-284cm Height: 45cm