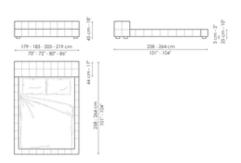

#### Squaring isola alta variante A

Width: 179-183-203-219cm

Depth: 258-264cm Height: 45cm