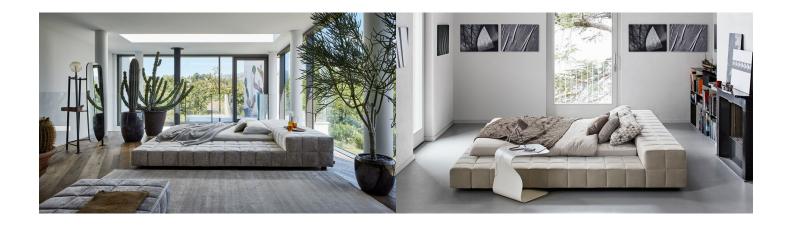

# Squaring

Designer: Giuseppe Viganò

The Squaring bed with headboard is an example of architecture for relaxing that emphasises the modernity of the geometric shapes and avant-garde execution techniques. With a completely removable cover available in fabric, leather or eco-leather, it can be placed at the centre of the room due to its particular design. The modern bed reaches its maximum expression in the version with the side unit, thanks to which a real oasis of relaxation is obtained. Numerous versions are available in terms of the sizes and configuration of headboard and bed frame, in order to offer the utmost in personalisation. The sleeping area can be completed, finally, with poufs and a bench coordinated with the bed.