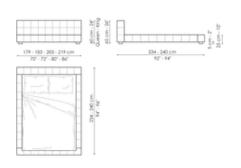

#### Squaring basso

Width: 179-183-203-219cm

Depth: 234-240cm Height: 60-65cm

#### Squaring alto

Width: 179-183-203-219cm

Depth: 234-240cm Height: 100-106cm