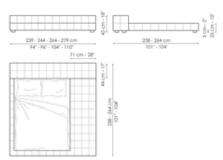

#### Squaring penisola variante A

Width: 219-224-244-259cm

Depth: 258-264cm Height: 45cm

#### Squaring penisola variante C

Width: 239-244-264-279cm

Depth: 258-264cm

### Squaring penisola variante B

Width: 219-224-244-259cm

Depth: 278-284cm

Height: 45cm

Height: 45cm