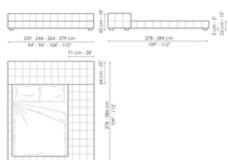

ly removable cover available in fabric, leather or eco-leather, it can be placed at the centre of the room due to its particular design. The modern bed reaches its maximum expression in the version with the side unit, thanks to which a real oasis of relaxation is obtained. Numerous versions are available in terms of the sizes and configuration of headboard and bed frame, in order to offer the utmost in personalisation. The sleeping area can be completed, finally, with poufs and a bench coordinated with the bed.



## Data sheet







#### Squaring basso

Width: 179-183-203-219cm

Depth: 234-240cm Height: 60-65cm

#### Squaring alto

Width: 179-183-203-219cm

Depth: 234-240cm Height: 100-106cm

#### Squaring isola alta variante A

Width: 179-183-203-219cm

Depth: 258-264cm Height: 45cm







## Squaring isola alta variante B Width: 239-2

Width: 179-183-203-219cm

Depth: 278-284cm
Height: 45cm

#### Squaring penisola

Width: 239-244-264-279cm

Depth: 278-284cm Height: 45cm

#### Squaring penisola variante A

Width: 219-224-244-259cm

Depth: 258-264cm Height: 45cm





#### Squaring penisola variante C

Width: 239-244-264-279cm

Depth: 258-264cm

### Squaring penisola variante B

Width: 219-224-244-259cm

Depth: 278-284cm

Height: 45cm

Height: 45cm

# **Finishes**

### Feet



Wood Anthracite grey

Materials, fabrics, leathers, colors and finishes are approximate and may slightly differ from actual ones. You can find the complete collection of Bonaldo fabrics and leathers on the website <a href="https://bonaldo.biz">https://bonaldo.biz</a>