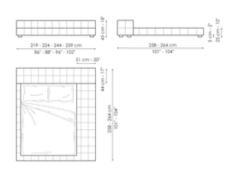

#### Squaring penisola variante A

Width: 219-224-244-259cm

Depth: 258-264cm Height: 45cm